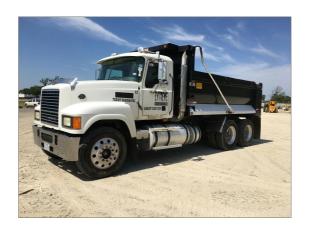

## **2008 MACK PINNACLE CHU613**

| Year | VIN               | Stock  |
|------|-------------------|--------|
|      |                   | Number |
| 2008 | 1M1AN07YX8N002581 | CT2581 |

| Drive | Mileage | Engine Type |
|-------|---------|-------------|
| 6x4   | 342018  | MP8 12.7L   |