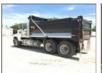

## **2008 MACK PINNACLE CHU613**

| Year | VIN               | Stock  |
|------|-------------------|--------|
|      |                   | Number |
| 2008 | 1M1AN07YX8N002581 | CT2581 |

| Drive | Mileage | Engine Type |
|-------|---------|-------------|
| 6x4   | 342018  | MP8 12.7L   |

| Suspension | Tires | Location                                |
|------------|-------|-----------------------------------------|
| Camelback  | 10    | Equify TMs -                            |
|            |       | Allen Williams                          |
|            |       | 777 Main St.                            |
|            |       | Fort Worth,                             |
|            |       | Texas USA                               |
|            |       | 76102                                   |
|            |       | 777 Main St<br>Fort Worth,<br>Texas USA |

| Hydraulics      |  |
|-----------------|--|
| Motors          |  |
| Hoses           |  |
| Hydraulics Leak |  |
| Tank            |  |
| Pumps           |  |

| General Appearance          | ce                              |
|-----------------------------|---------------------------------|
| Power Mirrors               |                                 |
| Tank Fairing                | NO                              |
| Rear Window                 | YES                             |
| Passenger Quarter<br>Fender |                                 |
| Air Horns                   | YES                             |
| Air Cleaners                | Other                           |
| Air Shield / Fairing        | NO                              |
| Color                       | White                           |
| Driver Side Fuel<br>Tank    | YES                             |
| Bumper                      | Chrome                          |
| Chrome Mirrors              | YES                             |
| Grill                       | Good                            |
| Driver Quarter<br>Fender    |                                 |
| Hood                        | Good                            |
| Driver Quarter<br>Panel     | Good                            |
| Chrome Exhaust              | NO                              |
| Passenger Quarter<br>Panel  | Good                            |
| Physical Damages            |                                 |
| Visor                       | YES                             |
| Exhaust                     | Dual                            |
| Fuel Tank Type              | Aluminum                        |
| Passenger Side<br>Fuel Tank | YES                             |
| Daylight Doors              |                                 |
| Cab Extenders               | NO                              |
| Overall Glass<br>Condition  | Good, ACouple of<br>Minor Chips |